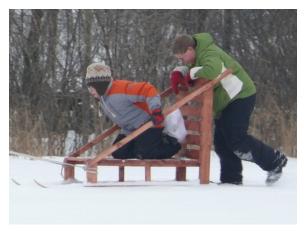

where each patrol pushes around a big home-made sled. (We'll need to either find some old sleds or build new ones, or pull a regular sled with a rope.) The sled contains things like a first aid kit, matches, blankets, knives, and pots. There are string-burning contests, sled races, tight-rope gold-scooping, the Ravine of Death, ax skill tests, and boiling water – all outdoors, just like the real Alaskan Klondike! There are also races and other competitions to test your agility. (See our "Troop72.com" web page for links to more information.)